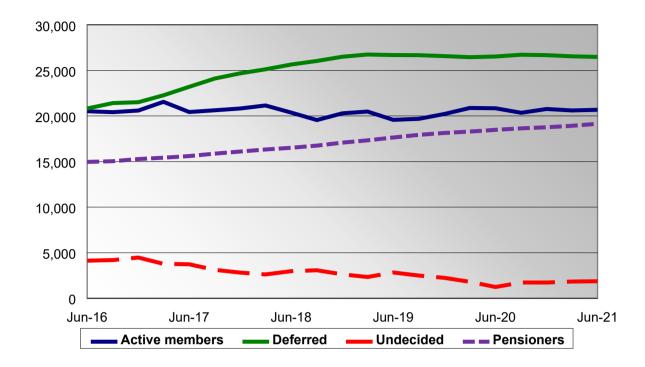

4.2 The change in membership statistics for the last 5 years is shown in the graph below: